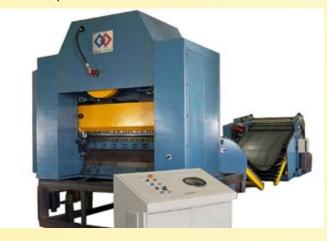

weaving machines, barbed-wire machines, and razor-barbed tape-wire machines, as well as machine components.

With a maximum working width of 3,100mm, the company's LE-1600L expanded metal machine performs 200 to 1,000 strokes per minute on metal sheet with a thickness of 0.3-8mm. Peripheral equipment includes an uncoiling machine which processes sheet with a thickness of 0.3-8mm and a width of 300-1900mm, a leveler whose

processing thickness ranges from 3.2mm to 8mm and width from 600mm to 1600mm, and a flattener which can be fed sheet with a thickness of 0.3mm-3.2mm.

Lead Long's C-type PM-410 perforated-metal machine boasts an output rate of 130 strokes per minute and maximum working dimensions of 1220mm x 3050mm. The firm's plano-type perforated-metal machine has an output rate of 180 strokes per minute, a working width of 620-1250mm, and a processing thickness of sub-2mm.

Peripheral equipment for the latter machine includes an uncoiling unit, leveler, and shearing unit.

The company's barbed-wire machine produces 22-45 meters of wire per minute, while its razor-barbed wire machine completes 60 meters per minute.