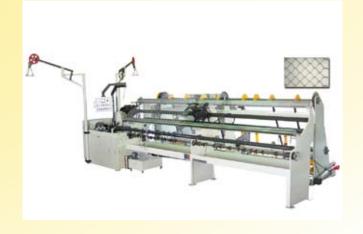

The chain-link fence machine has maximum turning speed of 1,000 rounds per minute and can make fences up to four meters high. The machine is equipped with compact and ordinary pack recoiling functions.