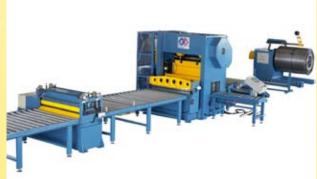

weaving machines, barbed-wire machines, and razor-barbed tape-wire machines, as well as machine components.

With a maximum working width of 3,100mm, the company's LE-1600L expanded metal machine performs 200 to 1,000 strokes per minute on metal sheet with a thickness of 0.3-8mm. Peripheral equipment includes an uncoiling machine which processes sheet with a thickness of 0.3-8mm and a width of 300-1900mm, a leveler whose

processing thickness ranges from 3.2mm to 8mm and width from 600mm to 1600mm, and a flattener which can be fed sheet with a thickness of 0.3mm-3.2mm.

Lead Long's C-type PM-410 perforated-metal machine boasts an output rate of 130 strokes per minute and maximum working dimensions of 1220mm x 3050mm. The firm's plano-type perforated-metal machine has an output rate of 180 strokes per minute, a working width of 620-1250mm, and a processing thickness of sub-2mm.

Peripheral equipment for the latter machine includes an uncoiling unit, leveler, and shearing unit.

The company's barbed-wire machine produces 22-45 meters of wire per minute, while its razor-barbed wire machine completes 60 meters per minute.