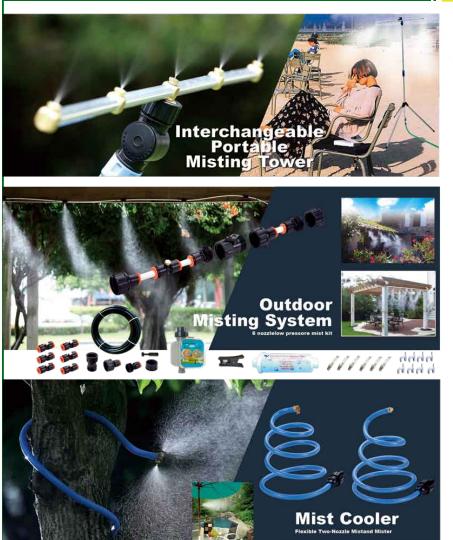

Newbud's latest product, Garden Hose Misting Tower, is an example of its excellent R&D prowess. With a misting bar of highquality metal that has attached five nozzles, the misting tower can be connected to a standard garden hose for convenient water supply and easy misting, and is heightadjustable from 90mm to 200mm for wideranging applications.

Thanks to improved mechanical design of the nozzles, the mist or water vapor from the misting tower are tiny, even enough to be suspended temporarily to keep the surrounding cool and refresh users soaking up the sun. The tower also helps to repel insects, ideal for use not just on patios and gardens, but during sunbathing, barbecues and outdoor activities, not to mention being a convenient tool to economically irrigate plants.

The firm's Professional Outdoor Misting System with 3/8-inch extension set is also a notable product, which is proven effective to lower outdoor temperature by up to 12 degrees Celsius and consumes only 2 liters of water per hour per nozzle, being suitable for decks, porches, patios, gazebos, gardens and greenhouses.